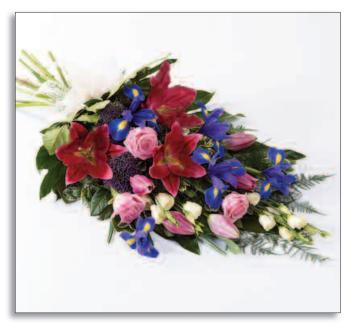

'Líly & Iris Teardrop Spray' - £75

'Mixed Flowers in Cellophane' - £40

'Classic Sheaf' - £55

'Heart Casket Adornment' - £105

'Mixed Basket - Pink & Lilac' - £65

'Rose & Líly Wreath' - £95

'Red Rose & Carnatíon Heart' - £95