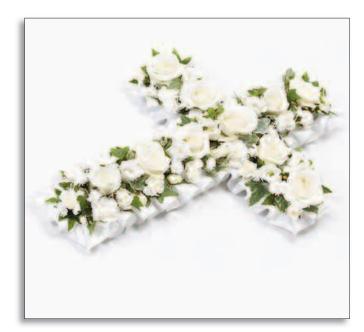

'Vibrant Casket Spray' - £175

'Rose & Aspídístra Cross' - £95

'Mum Tribute' - £65 - Loose

'Dad Tribute' - £55 - Based

'White Tribute Wreath' - £195

'Mixed Basket - Yellow & White' - £55

'Woodland Posy' - £75