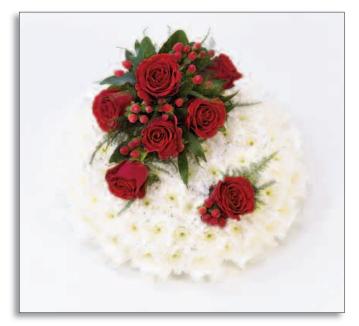

'Cala Líly Sheaf' - £85

'Traditional Wreath - White & Pink' - £95

'Classic Heart' - £95

'Open Heart' - £95

'Classic Rose Sheaf' - £95

'Líly & Rose Casket Spray' - £210 - 5ft

'Petite Cross' - £85 - 2ft

'Rose & Carnation Casket Spray' - £250 - 4ft