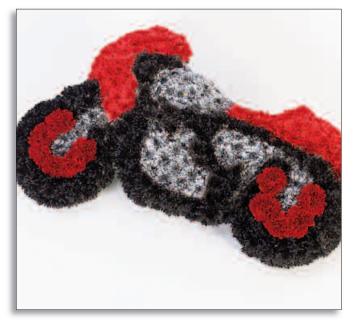

'Children's Casket Spray' - £85

'Football Shirt Tribute' - £175

'Motorcycle Tribute' - £295

'Khanda Sikh Tribute' - £195

'Pink Floral Pillow' - £225 - Med

'Rose/Orchid/Anthurium Casket Spray' - £395 - 5ft

'Train Tribute' - £295