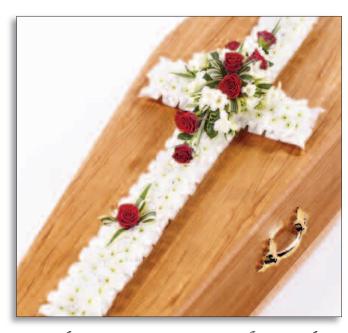

'Baby Spray' - £75

'Anchor Tribute' - £175 - Large

'Classic Cross' - £105 - 3ft Based

'White & Green Service Arrangement' - £175

'Classic Selection Casket Spray' - £150 - 3ft

'Woodland Casket Spray' - £175 - 3ft

'Football Tribute' - £160

'Gates of Heaven' – £175

'Rose/Orchid/Cala Lily Casket Spray' - £195 - 3ft

'Classic Cross' - £165 - 4ft Loose

'Míxed Casket Spray - Red & Green' - £295 - 5ft

'Double Heart Tribute' - £225