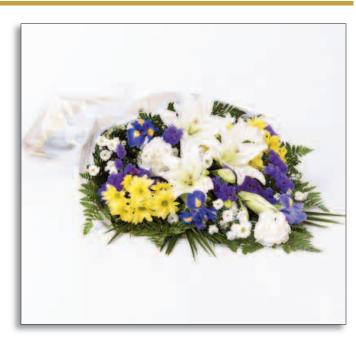

'Líly & Iris Teardrop Spray' - £75

'Mixed Flowers in Cellophane' - £40

'Classic Sheaf' - £55

'Heart Casket Adornment' - £105

'Mixed Basket - Pink & Lilac' - £65

'Rose & Líly Wreath' - £95

'Red Rose & Carnatíon Heart' - £95