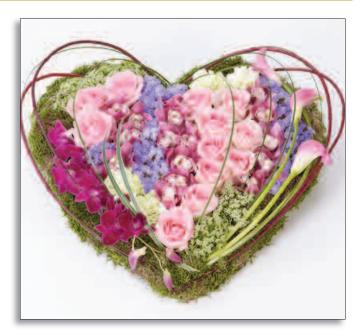

'Contemporary Heart' - £225

'Butterfly Tribute' - £275

'Exotíc Wreath' - £150 - Large

'Contemporary Standing Spray' – £195

'Classic White Cushion' - £150 - Large

'Orchid Cross' - £175

'Woodland Pillow' - £120 - Med