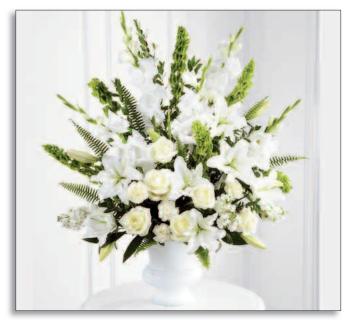

'Baby Spray' - £75

'Anchor Tribute' - £175 - Large

'Classic Cross' - £105 - 3ft Based

'White & Green Service Arrangement' - £175

'Classic Selection Casket Spray' - £150 - 3ft

'Woodland Casket Spray' - £175 - 3ft