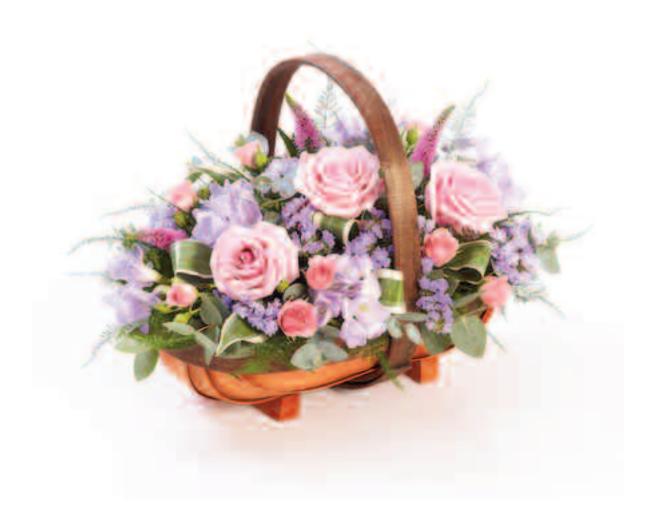

'Líly & Iris Teardrop Spray' - £75

'Mixed Flowers in Cellophane' - £40

'Classic Sheaf' - £55

'Heart Casket Adornment' - £105

'Mixed Basket - Pink & Lilac' - £65

'Rose & Líly Wreath' - £95

'Red Rose & Carnatíon Heart' - £95