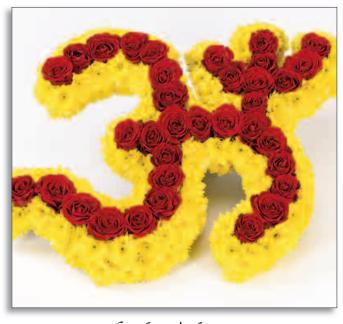

'OM Hindu Tribute' - £195

'Contemporary Cushion - Pink' - £175

'Rugby Ball Tríbute' - £160

'Rabbit Tribute - Blue' - £150

'Rabbit Tribute - Pink' - £150