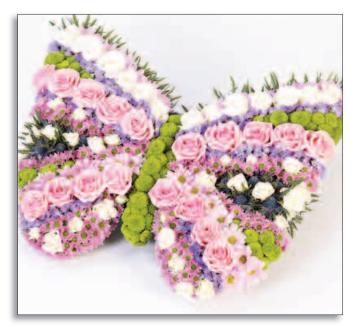

'Contemporary Heart' - £225

'Butterfly Tribute' - £275

'Exotíc Wreath' - £150 - Large

'Contemporary Standing Spray' – £195

'Classic White Cushion' - £150 - Large

'Orchid Cross' - £175

'Woodland Pillow' - £120 - Med