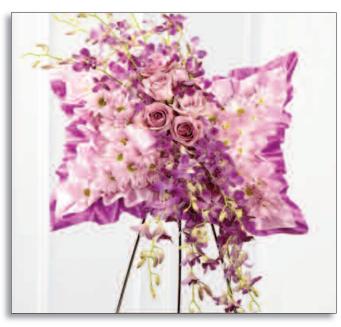

'Cala Líly & Orchíd Casket Spray' - £395 - 4ft

'Míxed Rose Heart' - £95 - Med

'Yellow Lily & Rose Service Arrangement' - £175

'Children's Casket Spray With Teddy' - £95

'Open Book Tribute' - £175

'Contemporary Cushion' - £175 - Med