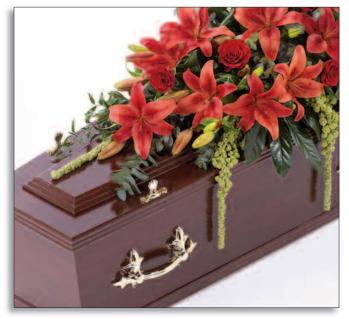

'Cala Líly Sheaf' - £85

'Traditional Wreath - White & Pink' - £95

'Classic Heart' - £95

'Open Heart' - £95

'Classic Rose Sheaf' - £95

'Líly & Rose Casket Spray' - £210 - 5ft

'Petite Cross' - £85 - 2ft

'Rose & Carnation Casket Spray' - £250 - 4ft