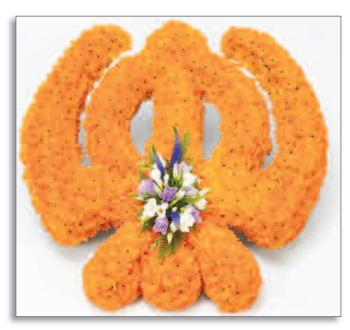

'OM Hindu Tribute' - £195

'Contemporary Cushion - Pink' - £175

'Rugby Ball Tríbute' - £160

'Rabbit Tribute - Blue' - £150

'Rabbit Tribute - Pink' - £150