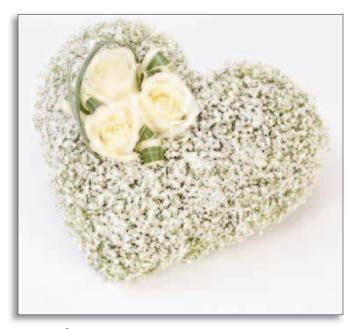

'Líly & Iris Teardrop Spray' - £75

'Mixed Flowers in Cellophane' - £40

'Classic Sheaf' - £55

'Heart Casket Adornment' - £105

'Mixed Basket - Pink & Lilac' - £65

'Rose & Líly Wreath' - £95

'Red Rose & Carnatíon Heart' - £95