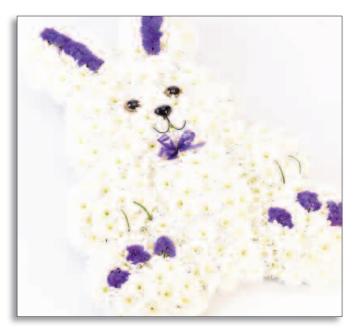

'OM Hindu Tribute' - £195

'Contemporary Cushion - Pink' - £175

'Rugby Ball Tríbute' - £160

'Rabbit Tribute - Blue' - £150

'Rabbit Tribute - Pink' - £150