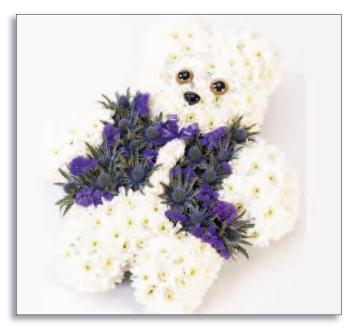

'Classic White Pillow' - £150 - Large

'Teddy Bear Tribute - Blue' - £95

'Teddy Bear Tríbute - Pínk' - £95

'Míxed Casket Spray - Pínk' - £395 - 3ft

'Pínk Rose/Lily/Gladíolí Service Arrangement' - £125

'Red Rose Service Arrangement' - £195