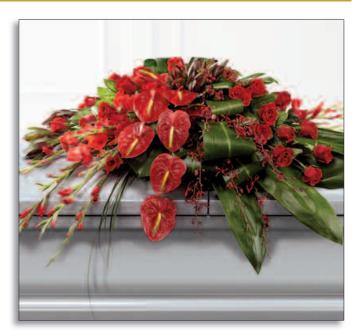

'Football Tribute' - £160

'Gates of Heaven' – £175

'Rose/Orchid/Cala Lily Casket Spray' - £195 - 3ft

'Classic Cross' - £165 - 4ft Loose

'Míxed Casket Spray - Red & Green' - £295 - 5ft

'Double Heart Tribute' - £225