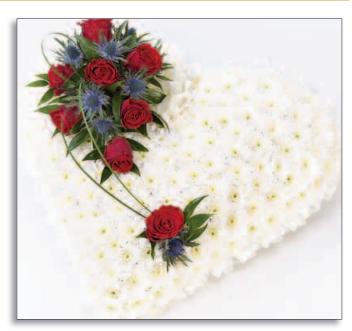

'Cala Líly Sheaf' - £85

'Traditional Wreath - White & Pink' - £95

'Classic Heart' - £95

'Open Heart' - £95

'Classic Rose Sheaf' - £95

'Líly & Rose Casket Spray' - £210 - 5ft

'Petite Cross' - £85 - 2ft

'Rose & Carnation Casket Spray' - £250 - 4ft