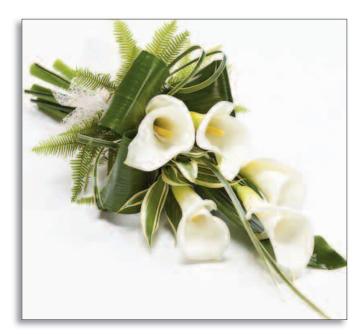

'Cala Líly Sheaf' - £85

'Traditional Wreath - White & Pink' - £95

'Classic Heart' - £95

'Open Heart' - £95

'Classic Rose Sheaf' - £95

'Líly & Rose Casket Spray' - £210 - 5ft

'Petite Cross' - £85 - 2ft

'Rose & Carnation Casket Spray' - £250 - 4ft