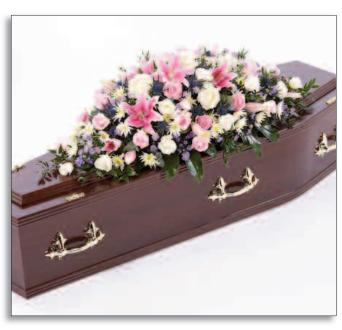

'Cala Líly Sheaf' - £85

'Traditional Wreath - White & Pink' - £95

'Classic Heart' - £95

'Open Heart' - £95

'Classic Rose Sheaf' - £95

'Líly & Rose Casket Spray' - £210 - 5ft

'Petite Cross' - £85 - 2ft

'Rose & Carnation Casket Spray' - £250 - 4ft