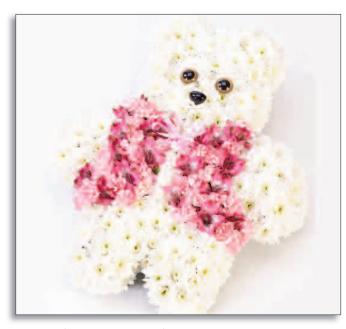

'Classic White Pillow' - £150 - Large

'Teddy Bear Tribute - Blue' - £95

'Teddy Bear Tríbute - Pínk' - £95

'Míxed Casket Spray - Pínk' - £395 - 3ft

'Pínk Rose/Lily/Gladíolí Service Arrangement' - £125

'Red Rose Service Arrangement' - £195