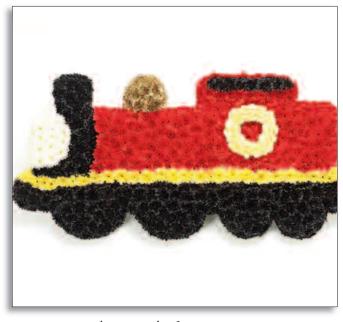

'Children's Casket Spray' - £85

'Football Shirt Tribute' - £175

'Motorcycle Tribute' - £295

'Khanda Sikh Tribute' - £195

'Pink Floral Pillow' - £225 - Med

'Rose/Orchid/Anthurium Casket Spray' - £395 - 5ft

'Train Tribute' - £295