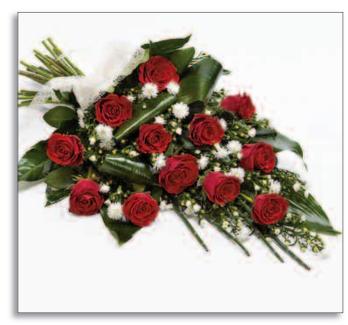

'White Lily Spray' - £105

'Rose & Freesia Posy' - £65

'Carnatíon & Germíní Teardrop Spray' - £75

'Rose & Líly Spray' - £105

'Simple Rose Sheaf' - £60

'Woodland Spray' - £105

'Pink, White & Lilac Spray' - £75