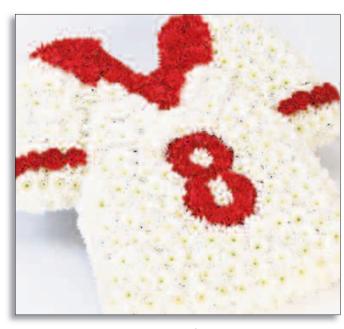

'Children's Casket Spray' - £85

'Football Shirt Tribute' - £175

'Motorcycle Tribute' - £295

'Khanda Sikh Tribute' - £195

'Pink Floral Pillow' - £225 - Med

'Rose/Orchid/Anthurium Casket Spray' - £395 - 5ft

'Train Tribute' - £295