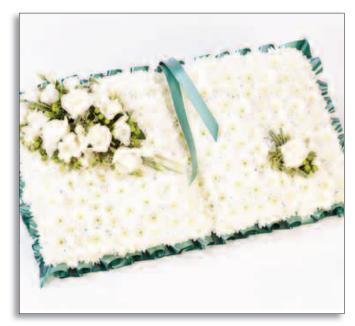

'Cala Líly & Orchíd Casket Spray' - £395 - 4ft

'Míxed Rose Heart' - £95 - Med

'Yellow Lily & Rose Service Arrangement' - £175

'Children's Casket Spray With Teddy' - £95

'Open Book Tribute' - £175

'Contemporary Cushion' - £175 - Med