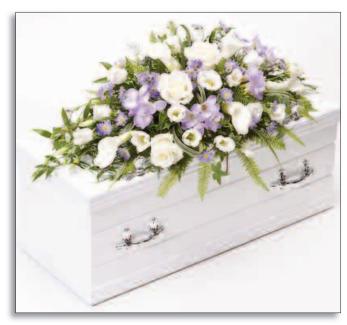

'Cala Líly Sheaf' - £85

'Traditional Wreath - White & Pink' - £95

'Classic Heart' - £95

'Open Heart' - £95

'Classic Rose Sheaf' - £95

'Líly & Rose Casket Spray' - £210 - 5ft

'Petite Cross' - £85 - 2ft

'Rose & Carnation Casket Spray' - £250 - 4ft

'Baby Spray' - £75

'Anchor Tribute' - £175 - Large

'Classic Cross' - £105 - 3ft Based

'White & Green Service Arrangement' - £175

'Classic Selection Casket Spray' - £150 - 3ft

'Woodland Casket Spray' - £175 - 3ft