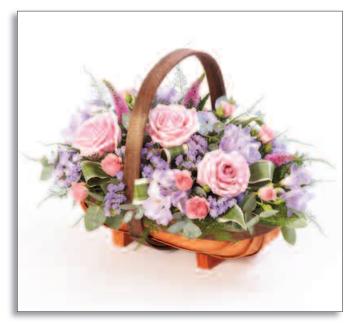

'Líly & Iris Teardrop Spray' - £75

'Mixed Flowers in Cellophane' - £40

'Classic Sheaf' - £55

'Heart Casket Adornment' - £105

'Mixed Basket - Pink & Lilac' - £65

'Rose & Líly Wreath' - £95

'Red Rose & Carnatíon Heart' - £95