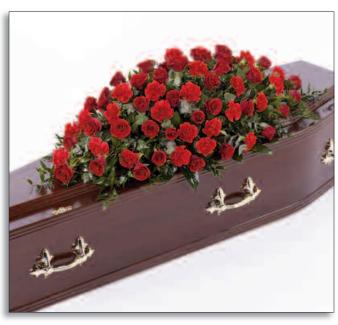

'Classic White Pillow' - £150 - Large

'Teddy Bear Tribute - Blue' - £95

'Teddy Bear Tríbute - Pínk' - £95

'Míxed Casket Spray - Pínk' - £395 - 3ft

'Pínk Rose/Lily/Gladíolí Service Arrangement' - £125

'Red Rose Service Arrangement' - £195