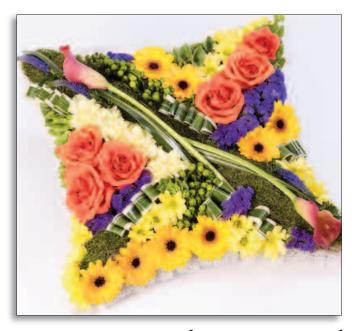

'Cala Líly & Orchíd Casket Spray' - £395 - 4ft

'Míxed Rose Heart' - £95 - Med

'Yellow Lily & Rose Service Arrangement' - £175

'Children's Casket Spray With Teddy' - £95

'Open Book Tribute' - £175

'Contemporary Cushion' - £175 - Med