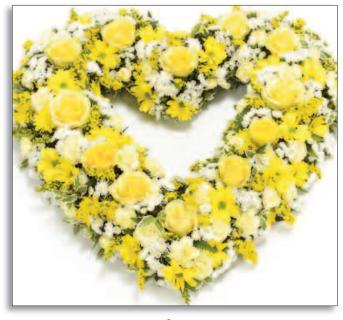

'Cala Líly Sheaf' - £85

'Traditional Wreath - White & Pink' - £95

'Classic Heart' - £95

'Open Heart' - £95

'Classic Rose Sheaf' - £95

'Líly & Rose Casket Spray' - £210 - 5ft

'Petite Cross' - £85 - 2ft

'Rose & Carnation Casket Spray' - £250 - 4ft