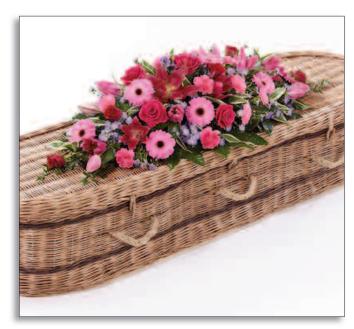

'Classic White Pillow' - £150 - Large

'Teddy Bear Tribute - Blue' - £95

'Teddy Bear Tríbute - Pínk' - £95

'Míxed Casket Spray - Pínk' - £395 - 3ft

'Pínk Rose/Lily/Gladíolí Service Arrangement' - £125

'Red Rose Service Arrangement' - £195