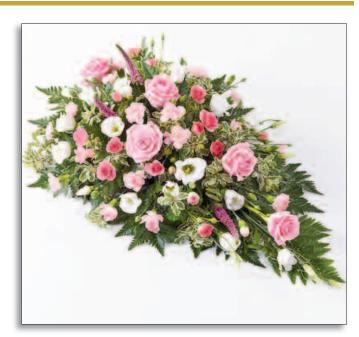

'Woodland Wreath' - £95

'Pastel Heart' - £95

'Standing Spray - Red' - £195

'Líly Casket Spray' - £225

'Standing Spray - White' - £195

'Scented Posy' - £65

'Rose & Eryngíum Casket Spray' - £175

'Posy' - £65