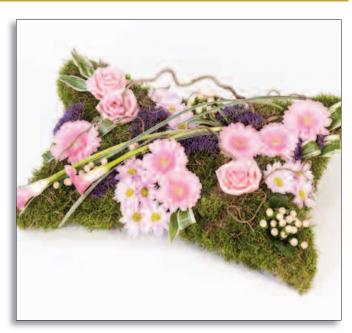

'Cala Líly & Orchíd Casket Spray' - £395 - 4ft

'Míxed Rose Heart' - £95 - Med

'Yellow Lily & Rose Service Arrangement' - £175

'Children's Casket Spray With Teddy' - £95

'Open Book Tribute' - £175

'Contemporary Cushion' - £175 - Med

'Contemporary Heart' - £225

'Butterfly Tribute' - £275

'Exotíc Wreath' - £150 - Large

'Contemporary Standing Spray' – £195

'Classic White Cushion' - £150 - Large

'Orchid Cross' - £175

'Woodland Pillow' - £120 - Med