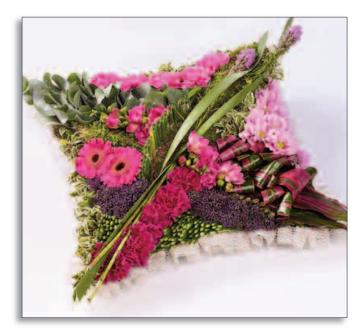

'Children's Casket Spray' - £85

'Football Shirt Tribute' - £175

'Motorcycle Tribute' - £295

'Khanda Sikh Tribute' - £195

'Pink Floral Pillow' - £225 - Med

'Rose/Orchid/Anthurium Casket Spray' - £395 - 5ft

'Train Tribute' - £295