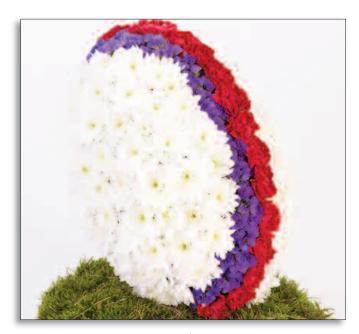

'Cala Líly Sheaf' - £85

'Traditional Wreath - White & Pink' - £95

'Classic Heart' - £95

'Open Heart' - £95

'Classic Rose Sheaf' - £95

'Líly & Rose Casket Spray' - £210 - 5ft

'Petite Cross' - £85 - 2ft

'Rose & Carnation Casket Spray' - £250 - 4ft