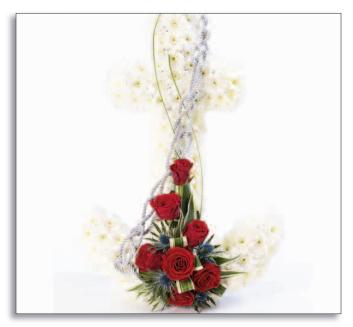

'Baby Spray' - £75

'Anchor Tribute' - £175 - Large

'Classic Cross' - £105 - 3ft Based

'White & Green Service Arrangement' - £175

'Classic Selection Casket Spray' - £150 - 3ft

'Woodland Casket Spray' - £175 - 3ft